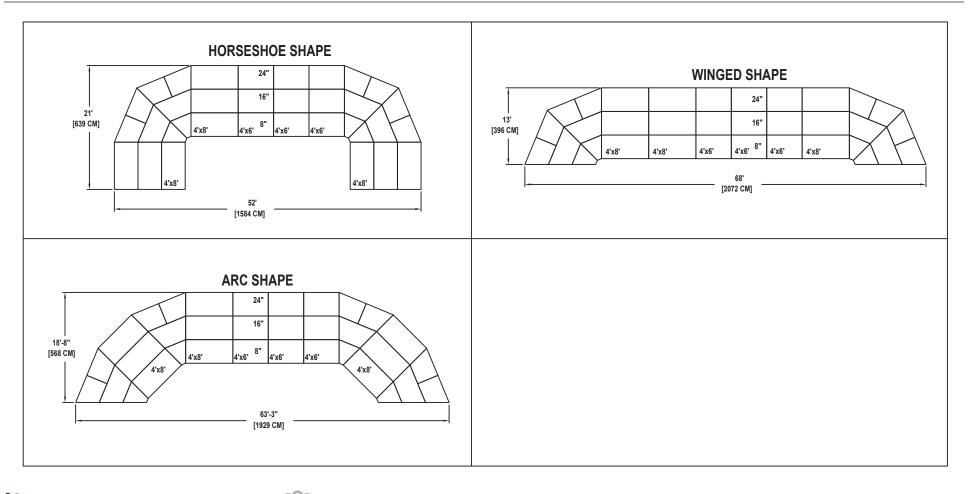

## SEATED BAND / ORCHESTRA RISER SET NO. 725

SEATING CAPACITY NOT USING THE FLOOR, 69. SEATING CAPACITY WITH ONE ROW ON THE FLOOR, 82. SEATING CAPACITY IS BASED ON 32" CHAIR SPACING.